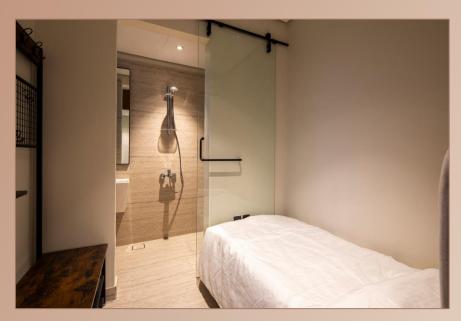

### Residential Unit | 245 m<sup>2</sup>

The interior units feature the finest types of finishing, marble, ceramics, sanitaryware and resting colors of paints. The units are equipped with the best brands of the latest energy-efficient concealed & split air conditioning system, distinct lighting units, the kitchen is also fully equipped.

#### Unit Features

All units are fully furnished, Smart door locks, Best brands of the latest energyefficient concealed & split air conditioning system, High quality LED lighting units, Full kitchen equipped (electric oven, refrigerator, freezer, dishwasher, microwave & wardrobes), Washing & dryer machine, The latest energy saving for all devices, Double glazed windows, Internet access points in all rooms, The latest smart home system.