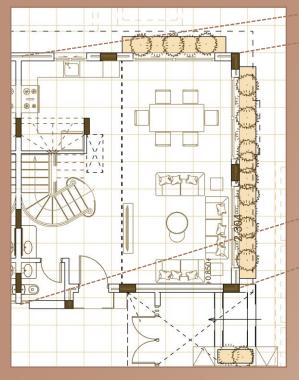

### Ground Floor 75 m<sup>2</sup>

Stair

Shared Garden

## Ground Floor 75 m<sup>2</sup>