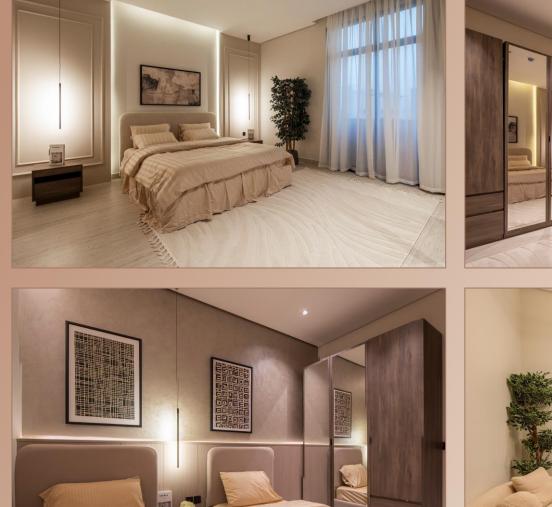

### Residential Unit | 245 m<sup>2</sup>

The interior units feature the finest types of finishing, marble, ceramics, sanitaryware and resting colors of paints. The units are equipped with the best brands of the latest energy-efficient concealed & split air conditioning system, distinct lighting units, the kitchen is also fully equipped.

#### Unit Features

All units are fully furnished, Smart door locks, Best brands of the latest energyefficient concealed & split air conditioning system, High quality LED lighting units, Full kitchen equipped (electric oven, refrigerator, freezer, dishwasher, microwave & wardrobes), Washing & dryer machine, The latest energy saving for all devices, Double glazed windows, Internet access points in all rooms, The latest smart home system.