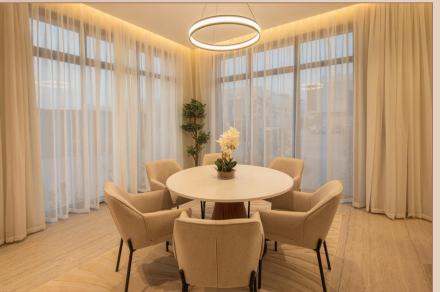

### Residential Unit | 245 m<sup>2</sup>

The interior units feature the finest types of finishing, marble, ceramics, sanitaryware and resting colors of paints. The units are equipped with the best brands of the latest energy-efficient concealed & split air conditioning system, distinct lighting units, the kitchen is also fully equipped.

#### Unit Features

All units are fully furnished, Smart door locks, Best brands of the latest energyefficient concealed & split air conditioning system, High quality LED lighting units, Full kitchen equipped (electric oven, refrigerator, freezer, dishwasher, microwave & wardrobes), Washing & dryer machine, The latest energy saving for all devices, Double glazed windows, Internet access points in all rooms, The latest smart home system.