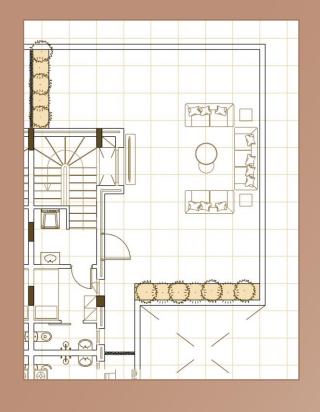

## Attic Floor 85 m<sup>2</sup>

Maid room (with bathroom) Washing & dryer machine room Private terrace (with outdoor sitting area)

## Attic Floor 85 m<sup>2</sup>