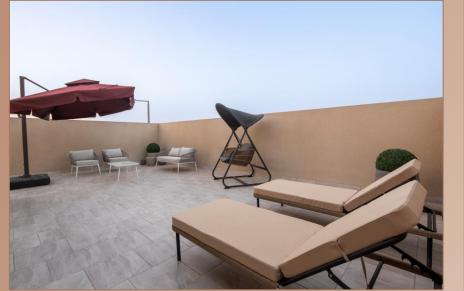

## Attic Floor 85 m<sup>2</sup>

Maid room (with bathroom) Washing & dryer machine room Private terrace (with outdoor sitting area)

## Attic Floor 85 m<sup>2</sup>