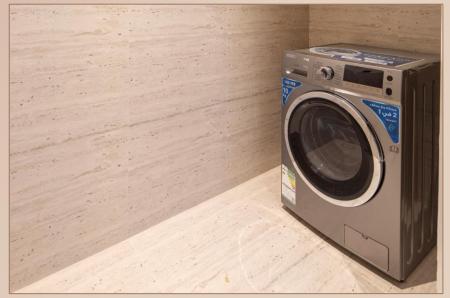

## Attic Floor 85 m<sup>2</sup>

Maid room (with bathroom) Washing & dryer machine room Private terrace (with outdoor sitting area)

#### Unit Features

All units are fully furnished, Smart door locks, Best brands of the latest energyefficient concealed & split air conditioning system, High quality LED lighting units, Full kitchen equipped (electric oven, refrigerator, freezer, dishwasher, microwave & wardrobes), Washing & dryer machine, The latest energy saving for all devices, Double glazed windows, Internet access points in all rooms, The latest smart home system.