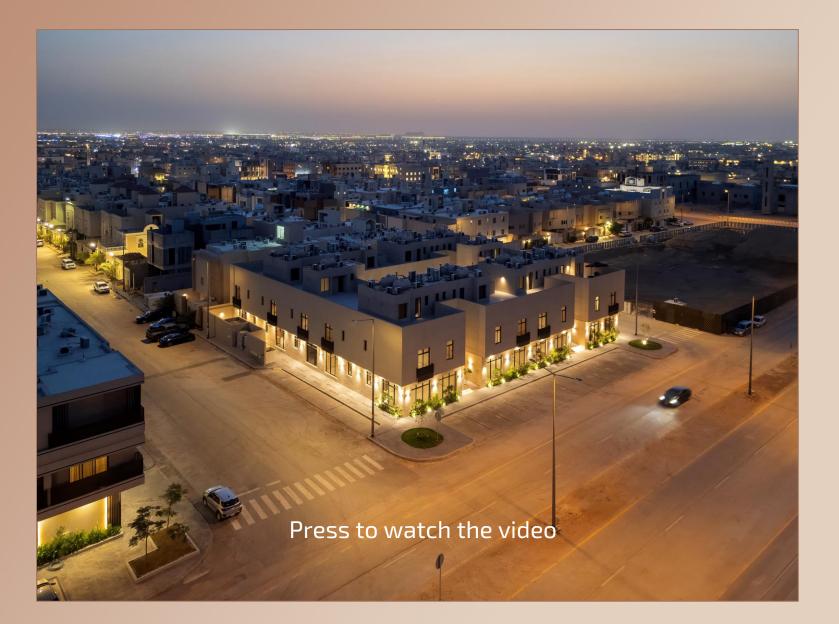

#### Jareed 3 | complex

Consists of 18 townhouses with a land area of 2,428 m<sup>2</sup> it has a service area with a large garden and a swimming pool for all ages. In addition to a gym and other events, with comfortable upper sessions equipped with modern quality furniture and the latest smart home system !