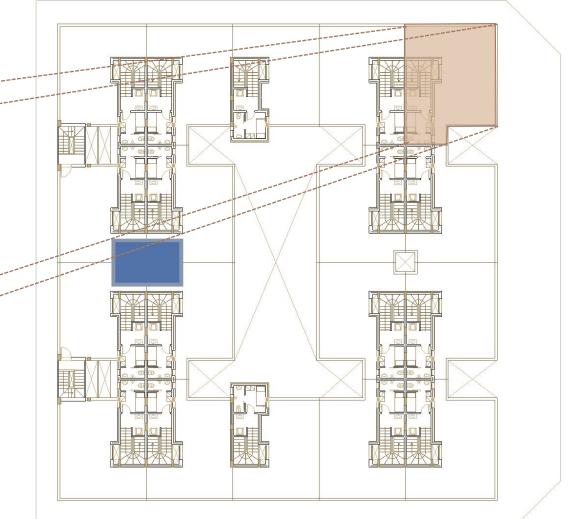

#### Jareed 3 | complex

Consists of 18 townhouses with a land area of 2,428 m<sup>2</sup> it has a service area with a large garden and a swimming pool for all ages. In addition to a gym and other events, with comfortable upper sessions equipped with modern quality furniture and the latest smart home system !

#### Facilities

A large central garden (with special sessions) seating area Kids Play Area Car Parking

- Swimming pool and GYM to be added upon request either on GF or on the Rooftop.
- (sports equipment, Shower)