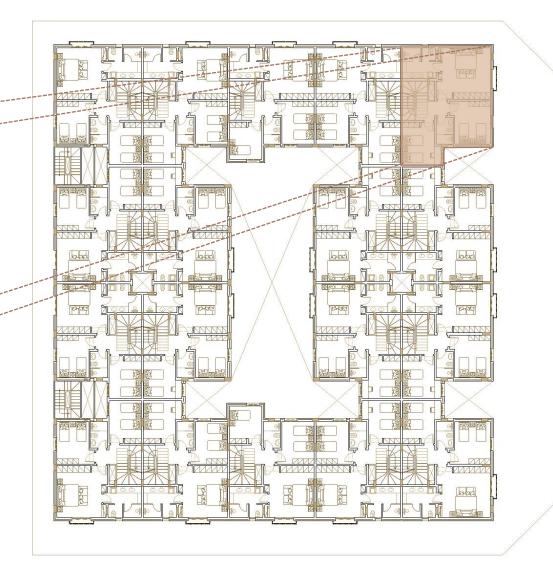

#### Jareed 3 | complex

Consists of 18 townhouses with a land area of 2,428 m<sup>2</sup> it has a service area with a large garden and a swimming pool for all ages. In addition to a gym and other events, with comfortable upper sessions equipped with modern quality furniture and the latest smart home system !

#### Facilities

A large central garden (with special sessions) seating area Kids Play Area Car Parking

- Swimming pool and GYM to be added upon request either on GF or on the Rooftop.
- (sports equipment, Shower)