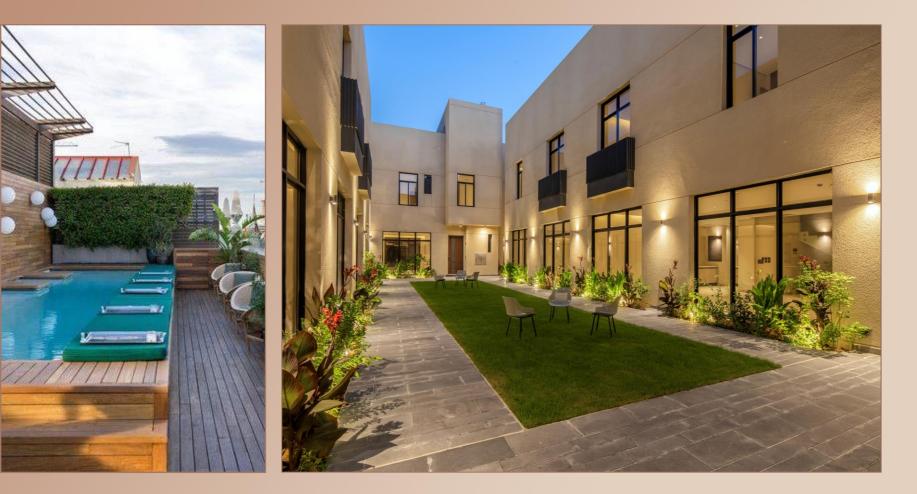

#### Facilities

A large central garden (with special sessions) seating area Kids Play Area Car Parking

- Swimming pool and GYM to be added upon request either on GF or on the Rooftop.
- (sports equipment, Shower)

### Residential Unit | 245 m<sup>2</sup>

The interior units feature the finest types of finishing, marble, ceramics, sanitaryware and resting colors of paints. The units are equipped with the best brands of the latest energy-efficient concealed & split air conditioning system, distinct lighting units, the kitchen is also fully equipped.