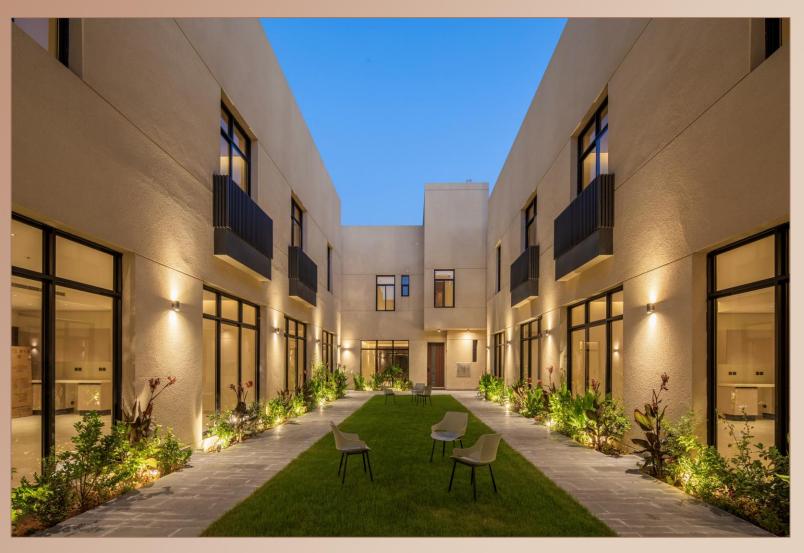

#### Jareed 3 | complex

Consists of 18 townhouses with a land area of 2,428 m<sup>2</sup> it has a service area with a large garden and a swimming pool for all ages. In addition to a gym and other events, with comfortable upper sessions equipped with modern quality furniture and the latest smart home system !

#### Facilities

A large central garden (with special sessions) seating area Kids Play Area Car Parking

- Swimming pool and GYM to be added upon request either on GF or on the Rooftop.
- (sports equipment, Shower)