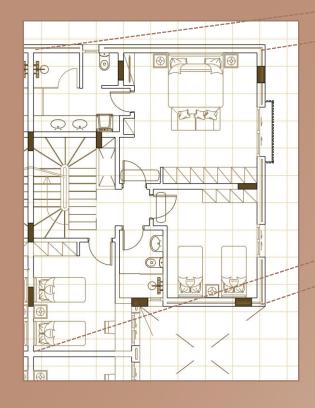

# Upper floor 85 m<sup>2</sup>

Master bedroom

(with wardrobe &

bathroom)

2 Bedrooms (with a wardrobe & Shared

Bathroom)

Stair

# Upper floor 85 m²