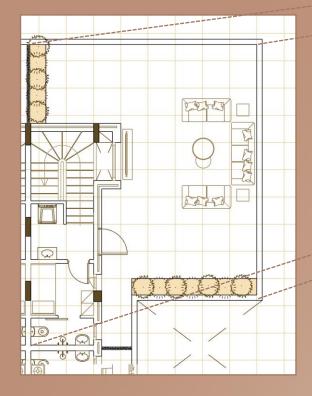

### Ground Floor 75 m<sup>2</sup>

Stair

Shared Garden

## Ground Floor 75 m<sup>2</sup>