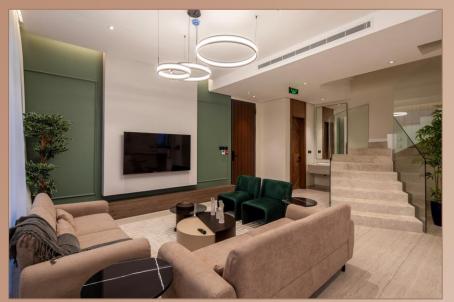

### Residential Unit | 245 m<sup>2</sup>

The interior units feature the finest types of finishing, marble, ceramics, sanitaryware and resting colors of paints. The units are equipped with the best brands of the latest energy-efficient concealed & split air conditioning system, distinct lighting units, the kitchen is also fully equipped.

#### Unit Features

All units are fully furnished, Smart door locks, Best brands of the latest energyefficient concealed & split air conditioning system, High quality LED lighting units, Full kitchen equipped (electric oven, refrigerator, freezer, dishwasher, microwave & wardrobes), Washing & dryer machine, The latest energy saving for all devices, Double glazed windows, Internet access points in all rooms, The latest smart home system.