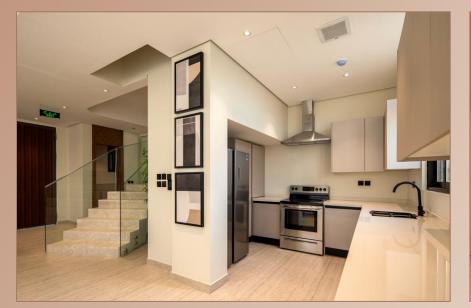

### Residential Unit | 245 m<sup>2</sup>

The interior units feature the finest types of finishing, marble, ceramics, sanitaryware and resting colors of paints. The units are equipped with the best brands of the latest energy-efficient concealed & split air conditioning system, distinct lighting units, the kitchen is also fully equipped.

#### Unit Features

All units are fully furnished, Smart door locks, Best brands of the latest energyefficient concealed & split air conditioning system, High quality LED lighting units, Full kitchen equipped (electric oven, refrigerator, freezer, dishwasher, microwave & wardrobes), Washing & dryer machine, The latest energy saving for all devices, Double glazed windows, Internet access points in all rooms, The latest smart home system.