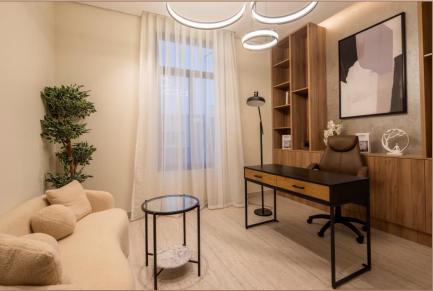

### Residential Unit | 245 m<sup>2</sup>

The interior units feature the finest types of finishing, marble, ceramics, sanitaryware and resting colors of paints. The units are equipped with the best brands of the latest energy-efficient concealed & split air conditioning system, distinct lighting units, the kitchen is also fully equipped.

#### Unit Features

All units are fully furnished, Smart door locks, Best brands of the latest energyefficient concealed & split air conditioning system, High quality LED lighting units, Full kitchen equipped (electric oven, refrigerator, freezer, dishwasher, microwave & wardrobes), Washing & dryer machine, The latest energy saving for all devices, Double glazed windows, Internet access points in all rooms, The latest smart home system.