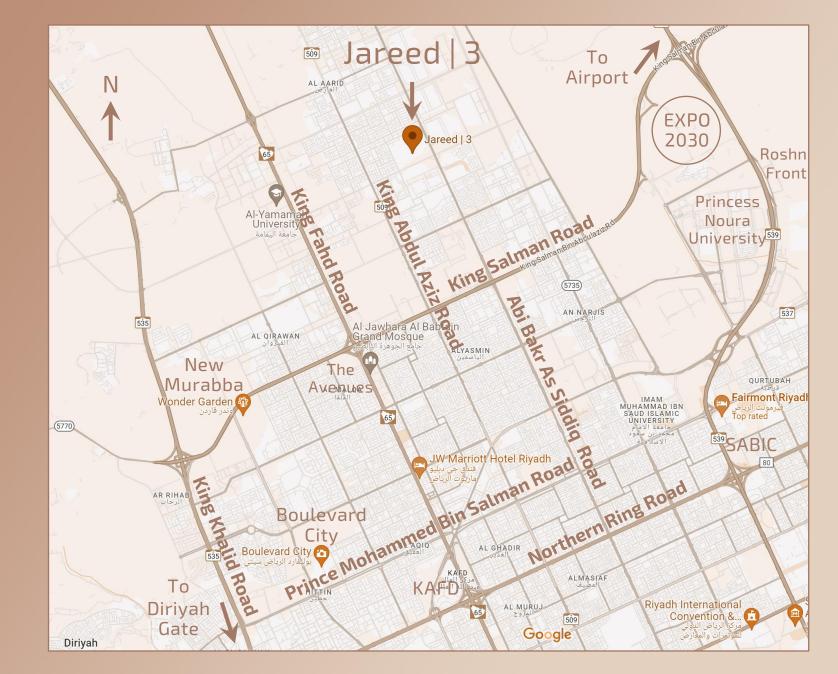

#### Location

Jareed | 3 is located in the Al-Arid neighborhood north of Riyadh.

#### Far from

- AISR American Int. Sch. 5 KM
- DISR German Int. Sch. 5 KM
- Dallah Hospital (Al-Arid) 3 KM
- Dr. S. Habib Hospital 10 KM
- King Khalid Int. Airport 20 KM
- EXPO 2030 10 KM
- The Avenues Mall 10 KM
- New Murabba 20 KM
- KAFD 20 KM
- Diriyah Gate 25 KM