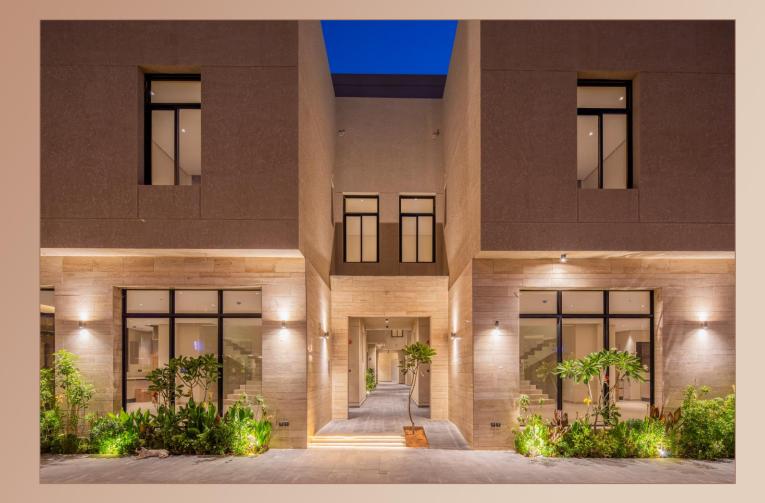

#### Jareed 3 | complex

Consists of 18 townhouses with a land area of 2,428 m<sup>2</sup> it has a service area with a large garden and a swimming pool for all ages. In addition to a gym and other events, with comfortable upper sessions equipped with modern quality furniture and the latest smart home system !

### Residential Unit | 245 m<sup>2</sup>

The interior units feature the finest types of finishing, marble, ceramics, sanitaryware and resting colors of paints. The units are equipped with the best brands of the latest energy-efficient concealed & split air conditioning system, distinct lighting units, the kitchen is also fully equipped.