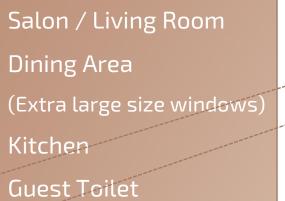

### Ground Floor 75 m<sup>2</sup>

Stair

Shared Garden

## Ground Floor 75 m<sup>2</sup>