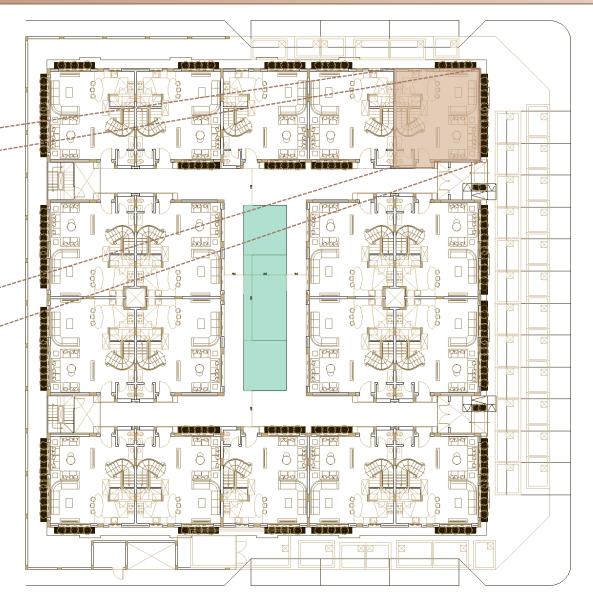

#### Jareed 3 | complex

Consists of 18 townhouses with a land area of 2,428 m<sup>2</sup> it has a service area with a large garden and a swimming pool for all ages. In addition to a gym and other events, with comfortable upper sessions equipped with modern quality furniture and the latest smart home system !