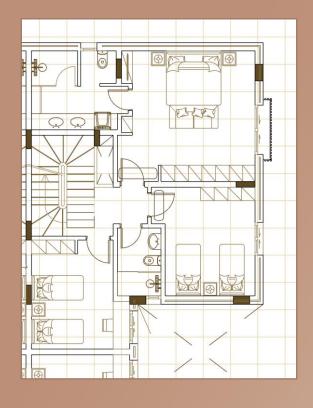

# Upper floor 85 m<sup>2</sup>

Master bedroom

(with wardrobe &

bathroom)

2 Bedrooms (with a wardrobe & Shared

Bathroom)

Stair

# Upper floor 85 m²