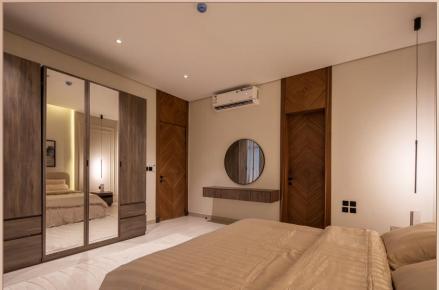

### Residential Unit | 245 m<sup>2</sup>

The interior units feature the finest types of finishing, marble, ceramics, sanitaryware and resting colors of paints. The units are equipped with the best brands of the latest energy-efficient concealed & split air conditioning system, distinct lighting units, the kitchen is also fully equipped.

#### Unit Features

All units are fully furnished, Smart door locks, Best brands of the latest energyefficient concealed & split air conditioning system, High quality LED lighting units, Full kitchen equipped (electric oven, refrigerator, freezer, dishwasher, microwave & wardrobes), Washing & dryer machine, The latest energy saving for all devices, Double glazed windows, Internet access points in all rooms, The latest smart home system.