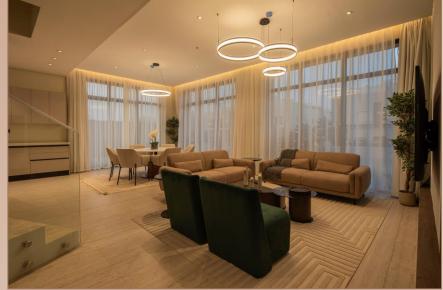

### Residential Unit | 245 m<sup>2</sup>

The interior units feature the finest types of finishing, marble, ceramics, sanitaryware and resting colors of paints. The units are equipped with the best brands of the latest energy-efficient concealed & split air conditioning system, distinct lighting units, the kitchen is also fully equipped.

#### Unit Features

All units are fully furnished, Smart door locks, Best brands of the latest energyefficient concealed & split air conditioning system, High quality LED lighting units, Full kitchen equipped (electric oven, refrigerator, freezer, dishwasher, microwave & wardrobes), Washing & dryer machine, The latest energy saving for all devices, Double glazed windows, Internet access points in all rooms, The latest smart home system.