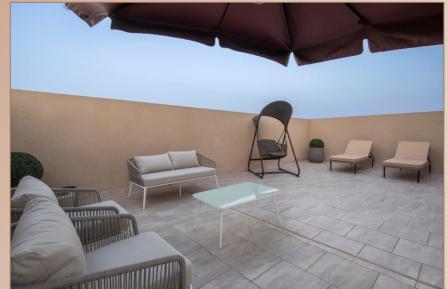

#### Facilities

A large central garden (with special sessions) seating area Kids Play Area Car Parking

- Swimming pool and GYM to be added upon request either on GF or on the Rooftop.
- (sports equipment, Shower)

## Attic Floor 85 m<sup>2</sup>

Maid room (with bathroom) Washing & dryer machine room Private terrace (with outdoor sitting area)