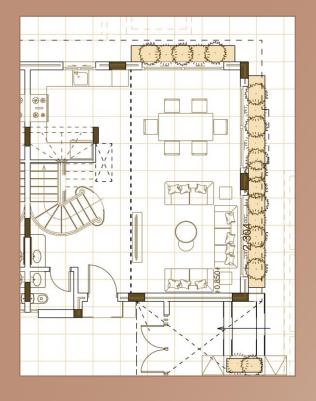

### Ground Floor 75 m<sup>2</sup>

Stair

Shared Garden

## Ground Floor 75 m<sup>2</sup>