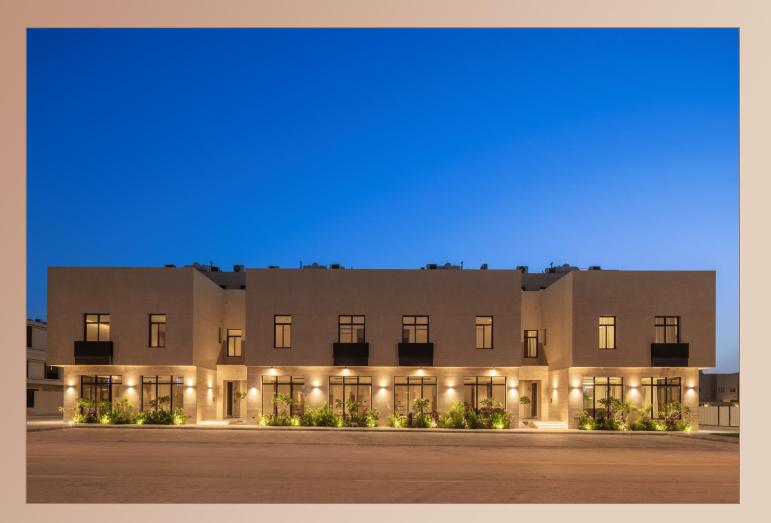

#### Jareed 3 | complex

Consists of 18 townhouses with a land area of 2,428 m<sup>2</sup> it has a service area with a large garden and a swimming pool for all ages. In addition to a gym and other events, with comfortable upper sessions equipped with modern quality furniture and the latest smart home system !

#### Facilities

A large central garden (with special sessions) seating area Kids Play Area Car Parking

- Swimming pool and GYM to be added upon request either on GF or on the Rooftop.
- (sports equipment, Shower)